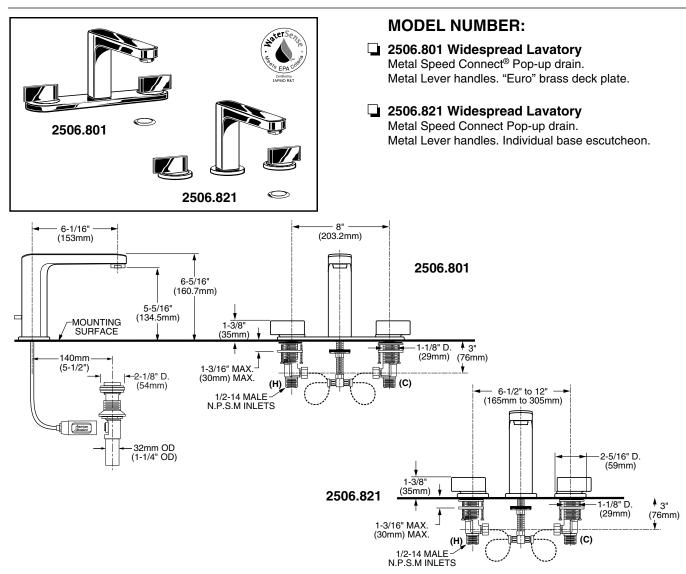

### **GENERAL DESCRIPTION:**

Cast brass valve bodies with flexible hose connections for 6" to 12" (152mm to 305mm) installations. 1/4 turn washerless ceramic disc valve cartridges. Brass spout. One-half inch male inlet shanks with brass coupling nuts. 20 inch (500mm) long flexible stainless steel drain cable is pre-assembled to spout. Metal Speed Connect<sup>®</sup> drain body with 1-1/4 inch (32mm) tail piece. 1.5 gpm/5.7L/min. maximum flow rate. Choice of "Euro" style (2506.801) version or individual base escutcheons (2506.821).

## **CODES AND STANDARDS**

These products meet or exceed the following codes and standards:

**ANSI A117.1** ASME A112.18.1 **CSA B 125** NSF 61/Section 9

|          |                                                                                                                      | Finish Options     |                             |
|----------|----------------------------------------------------------------------------------------------------------------------|--------------------|-----------------------------|
| Product  |                                                                                                                      | Polished<br>Chrome | Stainless<br>Steel<br>(PVD) |
| Number   | Description                                                                                                          | 002                | 075                         |
| 2506.801 | Lavatory faucet with Metal Speed Connect <sup>®</sup> Pop-up drain. Metal Lever handles.<br>"Euro" style deck plate. |                    |                             |
| 2506.821 | Same as ABOVE with individual base escutcheons.                                                                      |                    |                             |