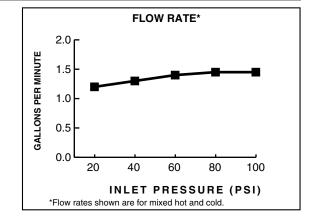

### **GENERAL DESCRIPTION:**

Cast brass valve bodies with flexible hose connections for 6" to 12" (152mm to 305mm) installations. 1/4 turn washerless ceramic disc valve cartridges. Brass spout. One-half inch male inlet shanks with brass coupling nuts. 20 inch (500mm) long flexible stainless steel drain cable is pre-assembled to spout. Metal Speed Connect<sup>®</sup> drain body with 1-1/4 inch (32mm) tail piece. 1.5 gpm/5.7L/min. maximum flow rate. Choice of "Euro" style (2506.801) version or individual base escutcheons (2506.821).